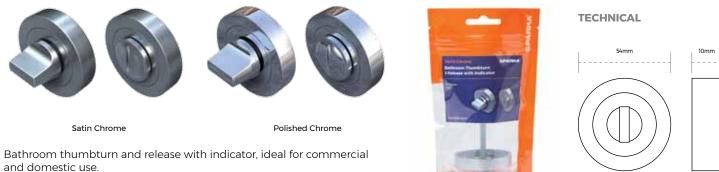

## **Bathroom Thumbturn & Release with Indicator**

Available in a satin chrome or polished chrome finish.

| SKU        | Size      | Finish       | Package Type | Qty    | SKU        | Size      | Finish          | Package Type | Qty    |
|------------|-----------|--------------|--------------|--------|------------|-----------|-----------------|--------------|--------|
| HA1013.SCP | 54 x 10mm | Satin Chrome | Retail Bag   | 1 Each | HA1013.PCP | 54 x 10mm | Polished Chrome | Retail Bag   | 1 Each |
| HA1011.SCP | 54 x 10mm | Satin Chrome | Trade Packed | 1 Each | HA1011.PCP | 54 x 10mm | Polished Chrome | Trade Packed | 1 Each |